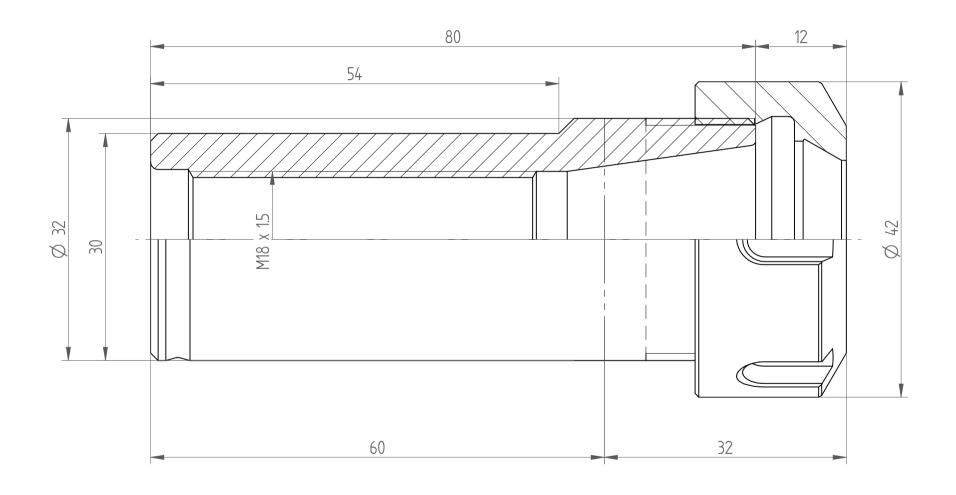

REGO-FIX AG Obermattweg 60 4456 Tenniken / Switzerland

Phone +41 61 976 14 66 Fax +41 61 976 14 14 www.rego-fix.com This is a non-controlled copy. All information given herein is subject to change without notice

The information given herein has been carefully checked and is believed to be correct. REGO-FIX, however, assumes no responsibility or liability for any errors, inaccuracies or omissions that may appear in this drawing

This document is subject to copyright laws. No part of this document may be reproduced or transmitted in any form or any means, electronic or mechanic, for any purpose, without the express written permission of REGO-FIX

Type: CYL32x060\_ER25NC

Part No.: **263212532**Date: 12.02.2015

Scale: 2: